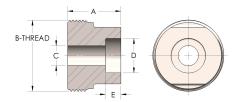

## **DIMENSIONS**

| Α        | 0.880          |
|----------|----------------|
| B-THREAD | 1.000" - 14UNS |
| C        | 0.22           |
| D        | 0.252          |
| E        | 0.38           |

48T-0-SS316L

Socketweld Tube