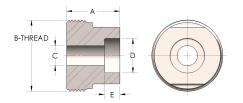

## **DIMENSIONS**

| Α        | 1.190         |
|----------|---------------|
| B-THREAD | 1.188" - 12UN |
| c        | 0.31          |
| D        | 0.377         |
| E        | 0.38          |