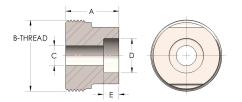

## **DIMENSIONS**

| Α        | 1.250          |
|----------|----------------|
| B-THREAD | 1.375" - 12UNF |
| c        | 0.44           |
| D        | 0.502          |
| E        | 0.44           |