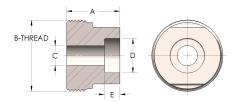

## **DIMENSIONS**

| Α        | 1.310         |
|----------|---------------|
| B-THREAD | 1.750" - 12UN |
| c        | 0.50          |
| D        | 0.752         |
| E        | 0.50          |