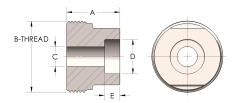

## **DIMENSIONS**

| Α        | 1.310         |
|----------|---------------|
| B-THREAD | 1.750" - 12UN |
| c        | 0.50          |
| D        | 0.752         |
| E        | 0.50          |