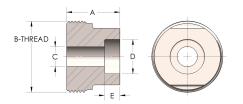

## **DIMENSIONS**

| Α        | 1.310         |
|----------|---------------|
| B-THREAD | 2.000" - 12UN |
| c        | 0.63          |
| D        | 1.002         |
| E        | 0.56          |