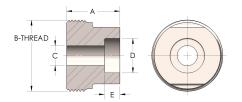

### **DIMENSIONS**

| Α        | 1.310         |
|----------|---------------|
| B-THREAD | 2.000" - 12UN |
| c        | 0.63          |
| D        | 1.002         |
| E        | 0.56          |