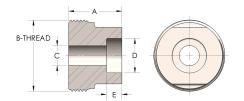

## **DIMENSIONS**

| Α        | 1.690         |
|----------|---------------|
| B-THREAD | 2.750" - 12UN |
| c        | 1.19          |
| D        | 1.502         |
| E        | 0.69          |