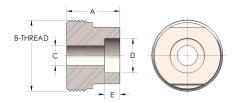

### DIMENSIONS

| Α        | 0.150         |
|----------|---------------|
| B-THREAD | 3.750" - 12UN |
| c        | 1.75          |
| D        | 2.502         |
| E        | 0.88          |

48T-8-S Socketweld Tube