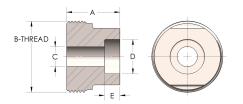

## **DIMENSIONS**

| Α        | 2.560         |
|----------|---------------|
| B-THREAD | 4.500" - 12UN |
| c        | 2.13          |
| D        | 3.002         |
| E        | 1.00          |