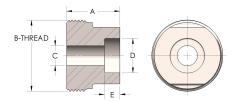

## **DIMENSIONS**

| Α        | 2.560         |
|----------|---------------|
| B-THREAD | 4.500" - 12UN |
| c        | 2.13          |
| D        | 3.002         |
| E        | 1.00          |