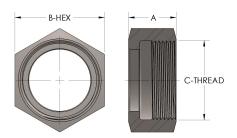

## DIMENSIONS

| A        | 1.060           |
|----------|-----------------|
| B-HEX    | 1.63            |
| C-THREAD | 1.375" - 12 UNF |