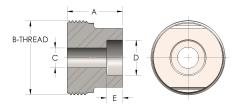

## DIMENSIONS

| A        | 1.190         |
|----------|---------------|
| B-THREAD | 1.188" - 12UN |
| C        | 0.31          |
| CRN      | 0A16860.2     |
| D        | 0.555         |
| Ε        | 0.38          |