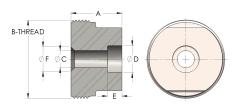

## **DIMENSIONS**

| Α        | 1.250          |
|----------|----------------|
| B-THREAD | 1.375" - 12UNF |
| c        | 0.31           |
| CRN      | 0A16860.2      |
| D        | 0.555          |
| E        | 0.38           |
| F        | 0.44           |