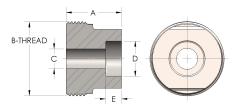

## DIMENSIONS

| Α        | 1.250          |
|----------|----------------|
| B-THREAD | 1.375" - 12UNF |
| C        | 0.44           |
| CRN      | 0A16860.2      |
| D        | 0.690          |
| Ε        | 0.38           |