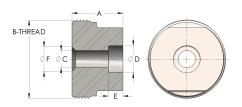

## **DIMENSIONS**

| Α        | 1.310         |
|----------|---------------|
| B-THREAD | 1.750" - 12UN |
| c        | 0.31          |
| CRN      | 0A16860.2     |
| D        | 0.555         |
| E        | 0.38          |
| F        | 0.40          |