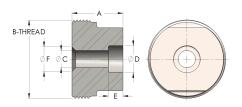

## **DIMENSIONS**

| Α        | 1.310         |
|----------|---------------|
| B-THREAD | 1.750" - 12UN |
| c        | 0.44          |
| CRN      | 0A16860.2     |
| D        | 0.690         |
| E        | 0.38          |
| F        | 0.50          |