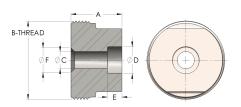

## DIMENSIONS

| Α        | 1.310         |
|----------|---------------|
| B-THREAD | 2.000" - 12UN |
| c        | 0.44          |
| CRN      | 0A16860.2     |
| D        | 0.690         |
| E        | 0.38          |
| F        | 0.63          |