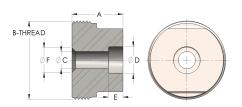

## DIMENSIONS

| Α        | 1.310         |
|----------|---------------|
| B-THREAD | 2.000" - 12UN |
| c        | 0.50          |
| CRN      | 0A16860.2     |
| D        | 0.855         |
| E        | 0.38          |
| F        | 0.63          |