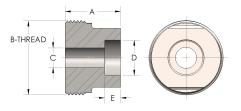

## DIMENSIONS

| Α        | 1.310         |
|----------|---------------|
| B-THREAD | 2.000" - 12UN |
| C        | 0.63          |
| CRN      | 0A16860.2     |
| D        | 1.065         |
| Ε        | 0.50          |

## **GENERAL**

| Pressure Rating      | 4500 PSI                                     |
|----------------------|----------------------------------------------|
| Threadpiece Material | Copper Nickel 70/30, MIL-C15726F, UNS C71500 |
| CRN                  | 0A16860.2                                    |