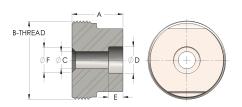

## **DIMENSIONS**

| Α        | 1.690         |
|----------|---------------|
| B-THREAD | 2.750" - 12UN |
| c        | 0.50          |
| CRN      | 0A16860.2     |
| D        | 0.855         |
| E        | 0.38          |
| F        | 1.19          |