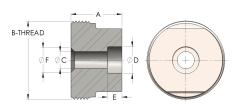

## DIMENSIONS

| A        | 1.690         |
|----------|---------------|
| B-THREAD | 2.750" - 12UN |
| c        | 0.50          |
| CRN      | 0A16860.2     |
| D        | 0.855         |
| E        | 0.38          |
| F        | 1.19          |