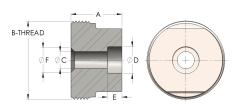

## DIMENSIONS

| A        | 1.690         |
|----------|---------------|
| B-THREAD | 2.750" - 12UN |
| c        | 0.63          |
| CRN      | 0A16860.2     |
| D        | 1.065         |
| E        | 0.50          |
| F        | 1.19          |