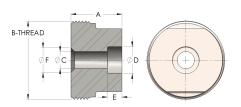

## **DIMENSIONS**

| A        | 1.690         |
|----------|---------------|
| B-THREAD | 2.750" - 12UN |
| c        | 0.63          |
| CRN      | 0A16860.2     |
| D        | 1.065         |
| E        | 0.50          |
| F        | 1.19          |