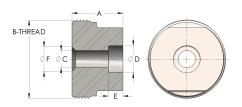

## **DIMENSIONS**

| A        | 1.690         |
|----------|---------------|
| B-THREAD | 2.750" - 12UN |
| c        | 0.63          |
| CRN      | 0A16860.2     |
| D        | 1.065         |
| E        | 0.50          |
| F        | 1.19          |