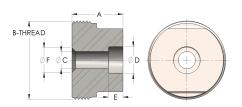

## **DIMENSIONS**

| Α        | 2.000          |
|----------|----------------|
| B-THREAD | 3.063" - 12UNS |
| c        | 0.63           |
| CRN      | 0A16860.2      |
| D        | 1.065          |
| E        | 0.50           |
| F        | 1.38           |