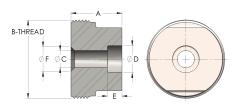

## **DIMENSIONS**

| Α        | 2.000          |
|----------|----------------|
| B-THREAD | 3.063" - 12UNS |
| c        | 1.19           |
| CRN      | 0A16860.2      |
| D        | 1.675          |
| E        | 0.50           |
| F        | 1.38           |