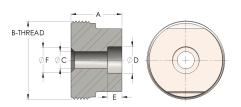

## **DIMENSIONS**

| Α        | 2.000          |
|----------|----------------|
| B-THREAD | 3.063" - 12UNS |
| c        | 1.19           |
| CRN      | 0A16860.2      |
| D        | 1.675          |
| E        | 0.50           |
| F        | 1.38           |