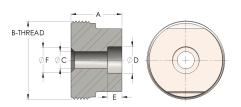

## **DIMENSIONS**

| A        | 2.130         |
|----------|---------------|
| B-THREAD | 3.750" - 12UN |
| C        | 1.19          |
| CRN      | 0A16860.2     |
| D        | 1.675         |
| E        | 0.50          |
| F        | 1.75          |