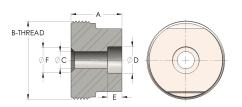

## DIMENSIONS

| A        | 2.130         |
|----------|---------------|
| B-THREAD | 3.750" - 12UN |
| c        | 1.38          |
| CRN      | 0A16860.2     |
| D        | 1.915         |
| E        | 0.50          |
| F        | 1.75          |