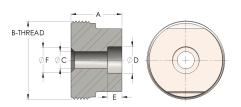

## DIMENSIONS

| Α        | 2.560         |
|----------|---------------|
| B-THREAD | 4.500" - 12UN |
| c        | 1.19          |
| CRN      | 0A16860.2     |
| D        | 1.675         |
| E        | 0.50          |
| F        | 2.13          |