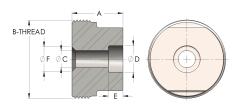

## **DIMENSIONS**

| Α        | 2.560         |
|----------|---------------|
| B-THREAD | 4.500" - 12UN |
| c        | 1.75          |
| CRN      | 0A16860.2     |
| D        | 2.406         |
| E        | 0.63          |
| F        | 2.13          |