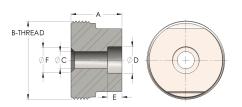

## DIMENSIONS

| Α        | 2.560         |
|----------|---------------|
| B-THREAD | 4.500" - 12UN |
| c        | 1.75          |
| CRN      | 0A16860.2     |
| D        | 2.406         |
| E        | 0.63          |
| F        | 2.13          |