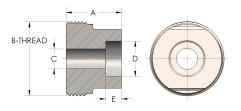

## DIMENSIONS

| A        | 2.560         |
|----------|---------------|
| B-THREAD | 4.500" - 12UN |
| C        | 2.13          |
| CRN      | 0A16860.2     |
| D        | 2.906         |
| Ε        | 1.00          |