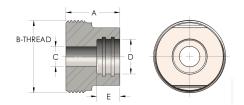

## **DIMENSIONS**

| Α        | 2.500         |
|----------|---------------|
| B-THREAD | 3.750" - 12UN |
| c        | 1.75          |
| D        | 2.378         |
| E        | 1.25          |