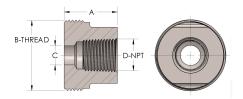

## DIMENSIONS

| Α        | 0.880          |
|----------|----------------|
| B-THREAD | 1.000" - 14UNS |
| c        | 0.22           |
| D-THREAD | 1/8" - 27      |