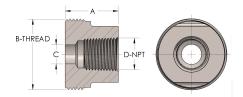

## DIMENSIONS

| A        | 1.190         |
|----------|---------------|
| B-THREAD | 1.188" - 12UN |
| c        | 0.31          |
| D-THREAD | 1/4" - 18     |

53T-1-M Female Pipe Thread