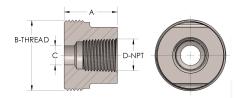

## DIMENSIONS

| Α        | 1.250          |
|----------|----------------|
| B-THREAD | 1.375" - 12UNF |
| c        | 0.44           |
| D-THREAD | 3/8" - 18      |