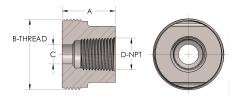

## DIMENSIONS

| Α        | 1.250          |
|----------|----------------|
| B-THREAD | 1.375" - 12UNF |
| c        | 0.44           |
| D-THREAD | 3/8" - 18      |