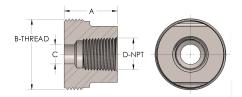

## DIMENSIONS

| Α        | 1.250          |
|----------|----------------|
| B-THREAD | 1.375" - 12UNF |
| c        | 0.44           |
| D-THREAD | 3/8" - 18      |