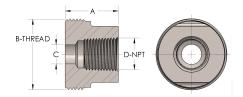

# DIMENSIONS

| A        | 1.310         |
|----------|---------------|
| B-THREAD | 1.750" - 12UN |
| c        | 0.50          |
| D-THREAD | 1/2" - 14     |