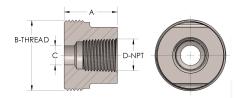

## DIMENSIONS

| Α        | 1.310         |
|----------|---------------|
| B-THREAD | 1.750" - 12UN |
| с        | 0.50          |
| D-THREAD | 1/2" - 14     |