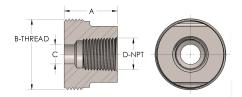

## DIMENSIONS

| Α        | 1.310         |
|----------|---------------|
| B-THREAD | 2.000" - 12UN |
| c        | 0.63          |
| D-THREAD | 3/4" - 14     |

53T-4-SS316L

Female Pipe Thread