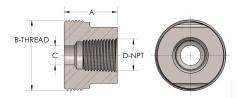

## DIMENSIONS

| C<br>D-THREAD | 1.19<br>1.250" - 11.5 |
|---------------|-----------------------|
| B-THREAD      | 2.750" - 12UN         |
| Α             | 1.690                 |

53T-6-SS316L

Female Pipe Thread