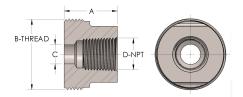

## DIMENSIONS

| A        | 2.000          |
|----------|----------------|
| B-THREAD | 3.063" - 12UNS |
| c        | 1.38           |
| D-THREAD | 1.500" - 11.5  |