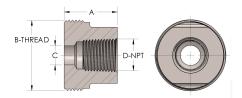

## DIMENSIONS

| Α        | 2.000          |
|----------|----------------|
| B-THREAD | 3.063" - 12UNS |
| c        | 1.38           |
| D-THREAD | 1.500" - 11.5  |