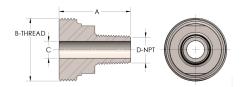

## **DIMENSIONS**

| Α        | 1.440          |
|----------|----------------|
| B-THREAD | 1.000" - 14UNS |
| c        | 0.22           |
| D-THREAD | 1/8" - 27      |

54T-0-M Male Pipe Thread