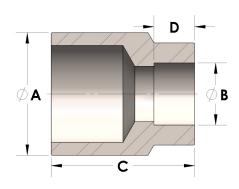

## DIMENSIONS

| A | 0.675 |
|---|-------|
| В | 0.42  |
| c | 1.25  |
| D | 0.380 |