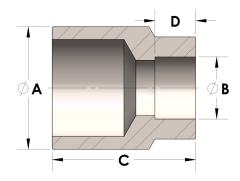

## DIMENSIONS

| A | 0.675 |
|---|-------|
| В | 0.42  |
| c | 1.25  |
| D | 0.380 |