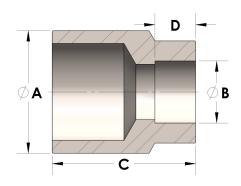

## DIMENSIONS

| A | 0.675 |
|---|-------|
| В | 0.56  |
| c | 1.31  |
| D | 0.380 |